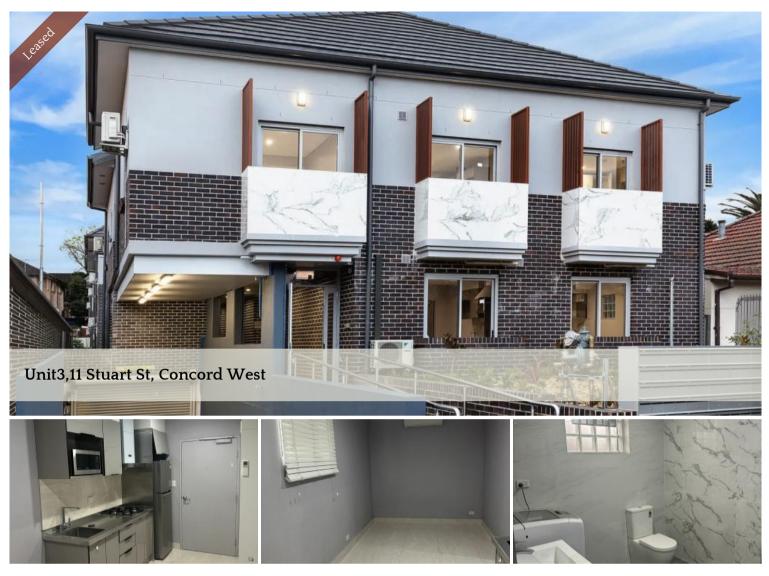

## Studios in concord west (including water bills)

\*Last studio with build-in Wardrobe Available.

Owner provided Refrigerator, washing machine, microwave.

Close to Rhodes, Concord, Concord West & North Strathfield shopping precincts, schools, parklands and a myriad of transportation options.

- Nearly new spacious studios
- Garaged parking is included
- Water bills included
- Large open plan, air-conditioning, on site CCTV security
- Gas kitchen with storage
- Built in wardrobe
- 5 minutes walk to Concord West train station, shops & local amenities
- Easy access to Concord Road major shopping & restaurants
- Pets are allowed