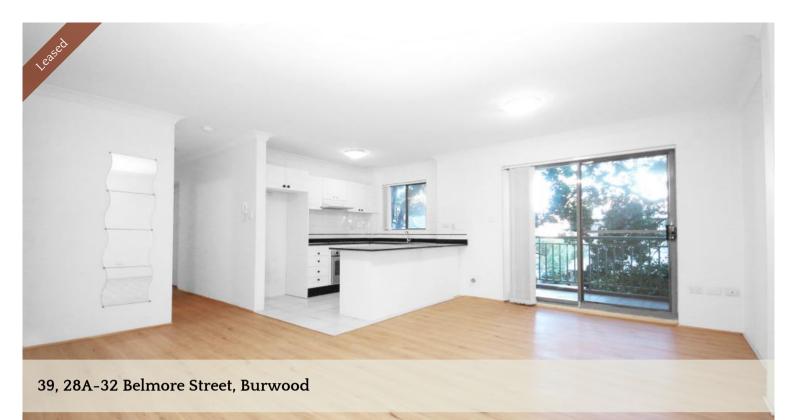

## Two Bedroom Apartment in the Centre of Burwood

Excellent location two bedroom apartment in the heart of Burwood. Situated directly opposite to Burwood Plaza, Woolworths, high position with good size living room opening to balcony. Master bedroom with ensuite, modern kitchen and big laundry room, intercom and security car space. Short walk to train station and Westfield shopping centre.

- Double brick complex directly opposite Emerald Square in Burwood
- Open plan living and dining with floorboard throughout
- Gas cooking kitchen with stainless steel appliances
- Two good sized bedrooms, master with built in wardrobe and ensuite
- Separate laundry
- One secure basement car space
- Stroll to Burwood Station, Burwood Plaza, Burwood Park , schools, cafes and restaurants