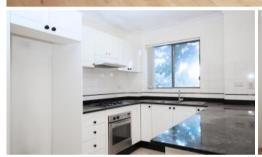

- Double brick complex directly opposite Emerald Square in Burwood
- Open plan living and dining with floorboard throughout
- Gas cooking kitchen with stainless steel appliances
- Two good sized bedrooms, master with built in wardrobe and ensuite
- Separate laundry
- One secure basement car space
- Stroll to Burwood Station, Burwood Plaza, Burwood Park , schools, cafes and restaurants