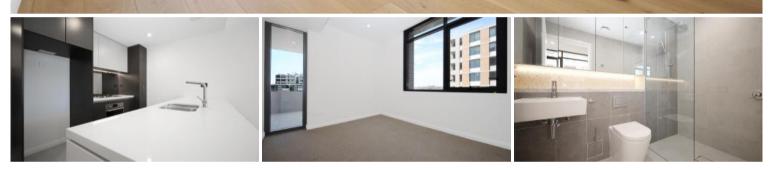

### Features include:

- Spacious bedrooms with a built-in wardrobes
- Spacious Living room flowing to the balcony
- Open plan Kitchen with built-in oven, microwave, cooktop, dishwasher and large fridge space
- Timber flooring throughout living area
- Ducted air conditioning
- Internal laundry with dryer
- Secure basement parking with storage cage
- Security swipe access with lift
- Convenient access to shopping, business amenities, and schools
- 1 minute walk to Tallawong Metro station