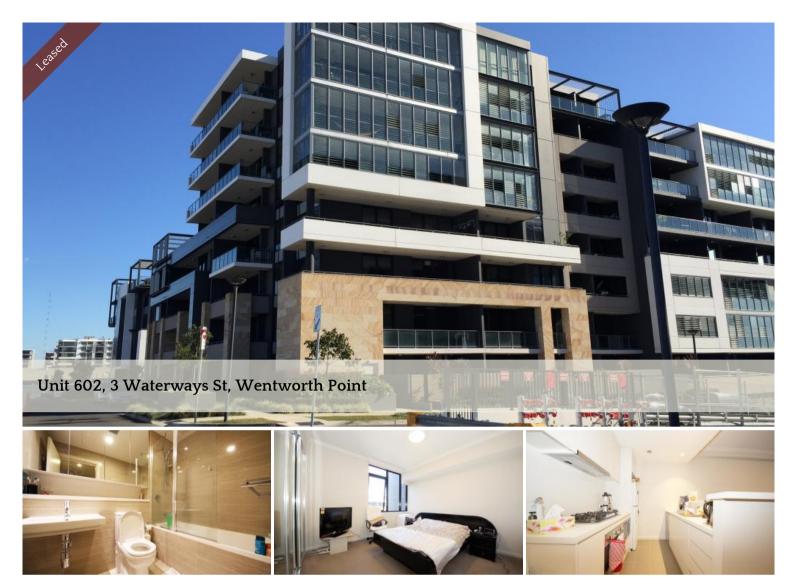

## Spacious and Conveniently Located One Bedroom Apartment

This property is sure to impress with its modern interiors including a large kitchen, spacious bedrooms and a modern bathroom. Air conditioning in the living room, double glazed doors and a large laundry, this is only some of the amazing features. Located on an elevated ground level, this apartment boasts plenty of natural sunlight and privacy. Large unit perfect for the entertainer. Free shuttle bus services at your door step linking Wentworth Point to Rhodes with access to Rhodes shopping centre and train station. With Bennelong Parkway and Footbridge Boulevard 'at your door step' and minutes walk to the Marina Square shopping centre and school.

- Modern kitchen with expansive stone bench tops and quality appliances
- Large entertainer's balcony
- Well appointed bathroom fitted with luxurious tiles
- Spacious bedroom equipped with extensive built-ins
- Secure carparking and storage cage
- Walk to Marina Square Shopping Centre, Ferry Terminal and Bennelong Footbridge
- providing access to Rhodes Shopping Centre and station