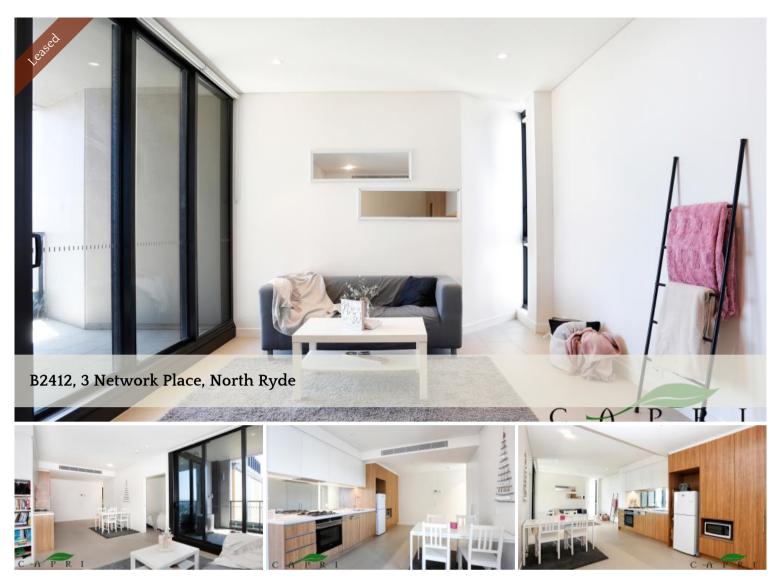

## One Bedroom Plus Study on High Level

This quiet, private & architecturally well designed 1 bedroom 1 bath plus study apartment is Located in North Ryde's newest iconic building RYDE GARDENS, unrivalled lifestyle opportunity for both home buyers and investors. Only 50 metres to train station, 10 minutes drive to MQ centre & Chatswood, 15 minutes to drive to Sydney CBD.

Highlight feature include:

- Stone benchtop
- Stainless appliances
- Ceiling to floor glass window
- High ceiling
- Enclosed study area
- Convenience store, café downstairs & Childcare centre
- Coles & Harris farm coming soon opposite Delhi road cross the walk bridge
- Gymnasium, communal BBQ facilities
- 25-metre lap pool
- Children's water playground