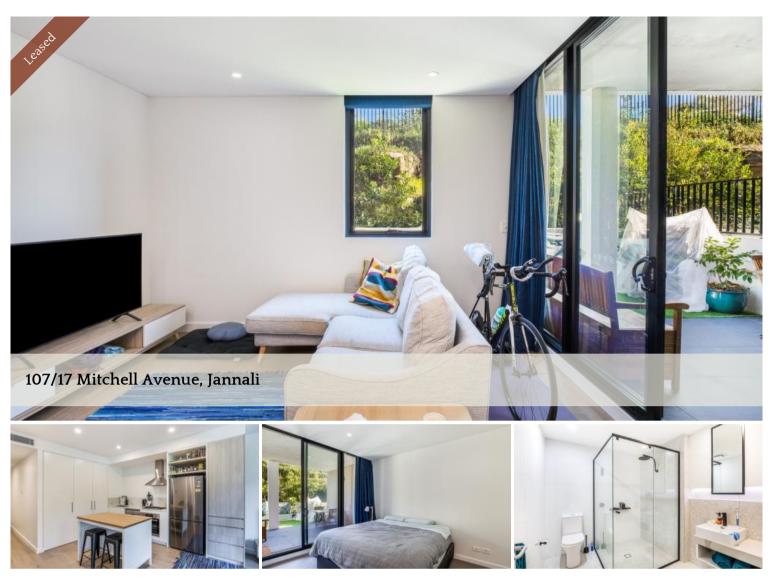

## Modern One Bedroom with Quiet Courtyard

Modern and Quiete apartment at the Lunar, a delightful near-new residential development in the Sutherland Shire. Situated in Jannali, just minutes walk from the train station, this inviting development offers a desirable lifestyle in a highly sought-after suburb.

Features include:

- Open-plan living and dining area with stylish floorboards
- Generously sized carpeted bedroom featuring a built-in wardrobe
- Quiet and private courtyard
- Contemporary bathroom equipped with high-quality fixtures
- Well-appointed gas cooking kitchen with high quality stainless steel appliances
- Convenient internal laundry with dryer
- Ducted air conditioning and plenty of storage throughout
- Secure building with lift access to car space
- Ideally located near local shops and transportation