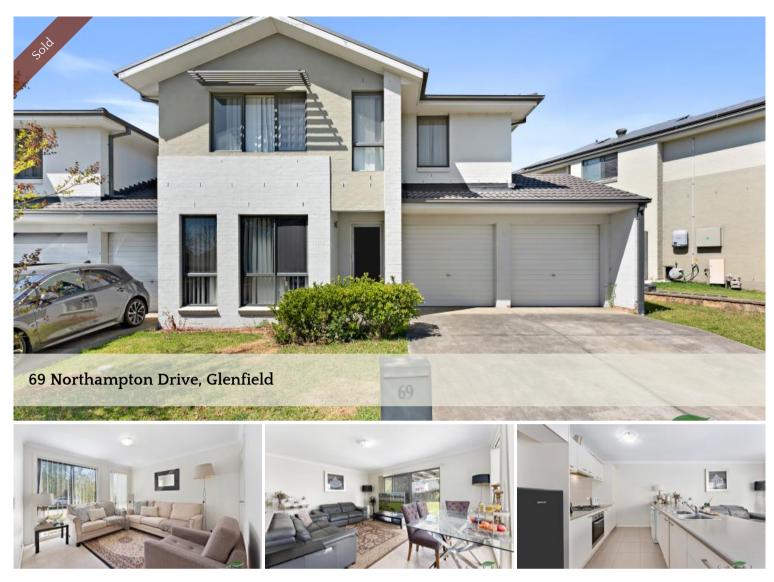

## Beautiful Family Residence at Great Location

Discover this superb three-bedroom family home nestled in the sought-after Panorama Estate. The light-filled interior is designed for effortless family living, featuring a well-thought-out floor plan that accommodates a variety of lifestyles. Conveniently located just a short distance from Glenfield train station, with easy access to the M5 and M7, this home is ideally situated near shops and schools, providing excellent amenities and educational opportunities.

Features:

- Three generously sized bedrooms with built-in wardrobes
- Master bedroom with ensuite
- Open-plan kitchen and dining area, ideal for versatile living and entertaining
- Neat and tidy kitchen with gas cooking, ample bench space, and abundant storage
- Main bathroom featuring a relaxing bathtub
- Convenient powder room downstairs for added convenience
- Spacious internal laundry facilities
- Split-system air conditioning for year-round comfort
- Double lock-up garage for secure parking and additional storage

- Free access to Pavilion community facilities, including a pool, tennis court, and BBQ area

- Large, sunny backyard perfect for outdoor activities and gatherings