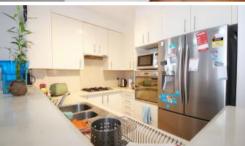

- Top floor with panoramic city view
- ${\mbox{-}}$  Open plan kitchen with high quality stone bench tops and stainless steel appliances with gas cooking
- 2 Car spaces
- On site building manager
- Security Intercom Access, Indoor Heated Pool, Spa, Gym, Sauna, BBQ Facility and Community Room