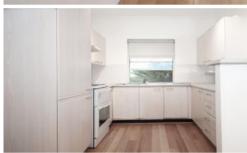

- Timber Flooring throughout with generous Lounge space
- Three good-sized bedrooms, two with built-in wardrobes
- Air Con in Master bedroom and lounge room
- Internal Laundry
- Light-filled lounge and dining area
- Private courtyard with clothes line and easy maintenance
- Zoned for Epping West Public, Epping Boys and Cheltenham Girls
- Bus stop nearby to Epping Station one of the Main public transport station
- Lock-up garage with easy rear access to the backdoor plus front car space