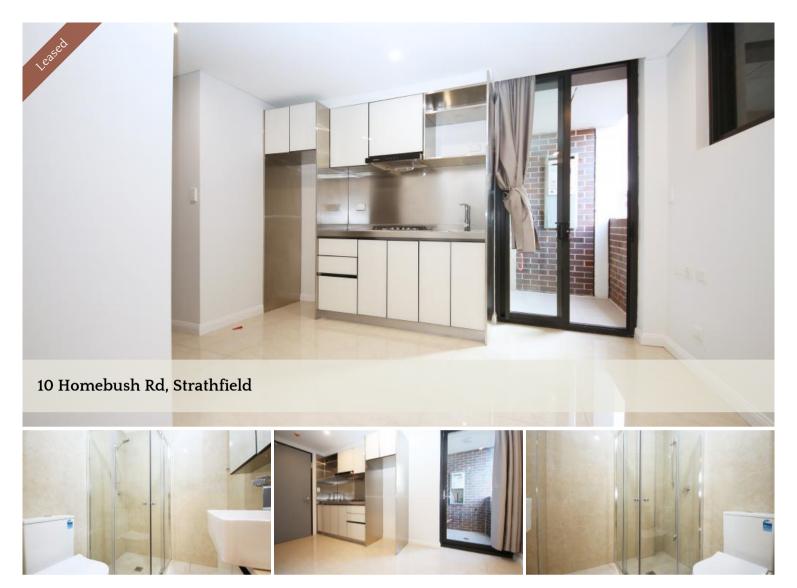

## Studio Next to Train Station

This studio apartment are situated only a short stroll from Homebush, Strathfield train station, bus stop and shops

These premium apartments offer you:

- Open plan living spaces
- Mirrored Built in wardrobe
- Modern kitchenette with stainless steel appliances
- Gas cooking and water bill include
- Internal laundry
- Low maintenance tile Flooring
- Security access
- Brand new Air-conditioning
- Easy walk to schools, shops, local buses and train station