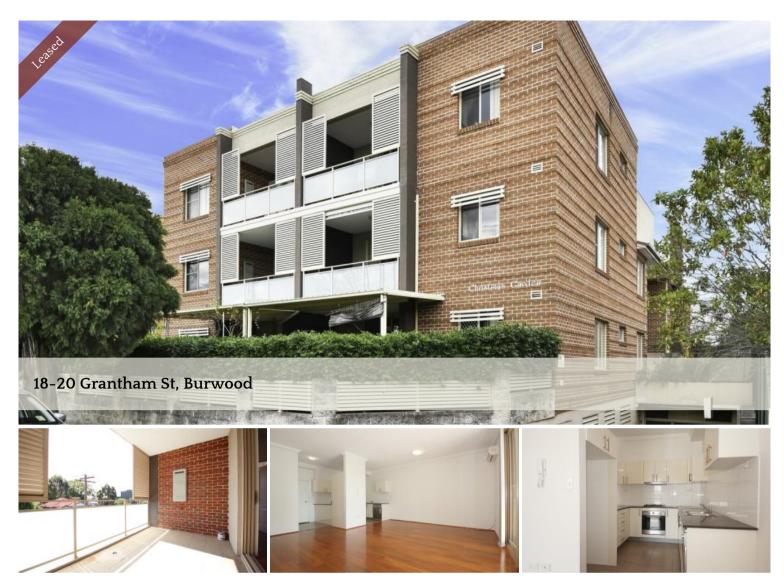

## Modern Contemporary 2 Bedroom Apartment

Set in a security block in the heart of Burwood, is this two bedroom apartment. Located within walking distance to Burwood and Strathfield Train Station, Westfield, prestigious schools, Burwood Park and all other amenities.

Featuring:

- Spacious 2 bedrooms on Level 2
- Bedrooms with built-in
- Large living room with air-con leading onto sunny balcony
- Modern gas kitchen with granite bench top and stainless steel appliances including dishwasher
- Modern bathroom & Internal laundry with dryer
- Security video intercom
- Lock up car spare

- Walk to Burwood Train Station, Burwood Westfield, prestigious schools, Burwood park and all amenities