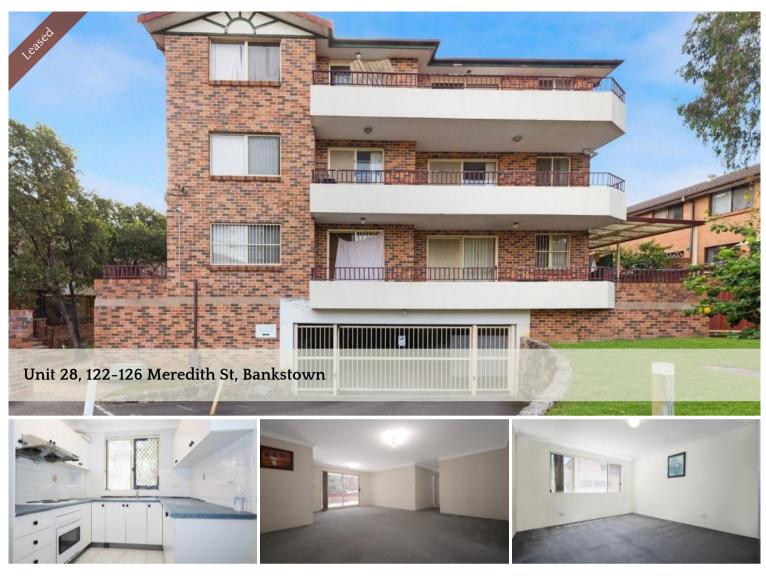

## Larger 2 bedroom with sunny balcony

28/122 Meredith St, Bankstown is a 2 bedroom, 1 bathroom Unit with 1 parking space. The property floor size of 78m2. + Large Garage

Located in most sought after quiet, treelined street, is this master built apartment, features:

- \* Large lounge and dining
- \* Designer kitchen with appliances
- \* Granite bench top & gas cooking
- \* Built-in wardrobes
- \* Large balcony
- \* Lock up garage & storage

Please message Pauline 0493227675 for inspection