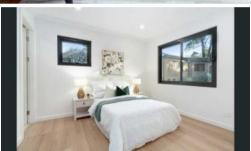

- Gorgeous open living/dining zones showcase tall glass and wide tiled floors
- Easy blend to undercover entertaining terrace with an alfresco gas kitchen
- Stunning stone and gas kitchen boasts island bench
- Spacious living area and light infused bedrooms
- Sizeable built-in robes, stylishly finished bathrooms
- Main bedroom with ensuite bathroom
- Abundant storage and lock-up garage