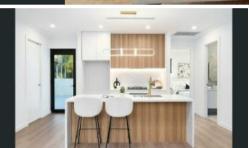

- Gorgeous open living/dining zones showcase tall glass and wide tiled floors
- Easy blend to undercover entertaining terrace with an alfresco gas kitchen
- Stunning stone and gas kitchen boasts island bench
- Spacious living area and light infused bedrooms
- Sizeable built-in robes, stylishly finished bathrooms
- Main bedroom with ensuite bathroom
- Abundant storage and lock-up garage