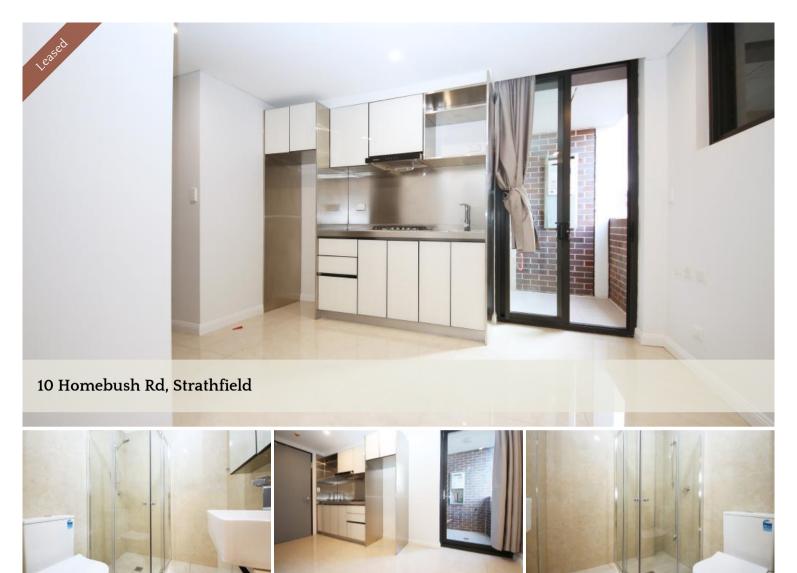

## Studio Next to Train Station

This studio apartment are situated only a short stroll from Homebush, Strathfield train station, bus stop and shops

Parking available \$50 per week if needed.

These premium apartments offer you:

- Open plan living spaces
- Mirrored Built in wardrobe
- Modern kitchenette with stainless steel appliances
- Gas cooking and water bill include
- Internal laundry
- Low maintenance tile Flooring
- Security access
- Brand new Air-conditioning
- Easy walk to schools, shops, local buses and train station