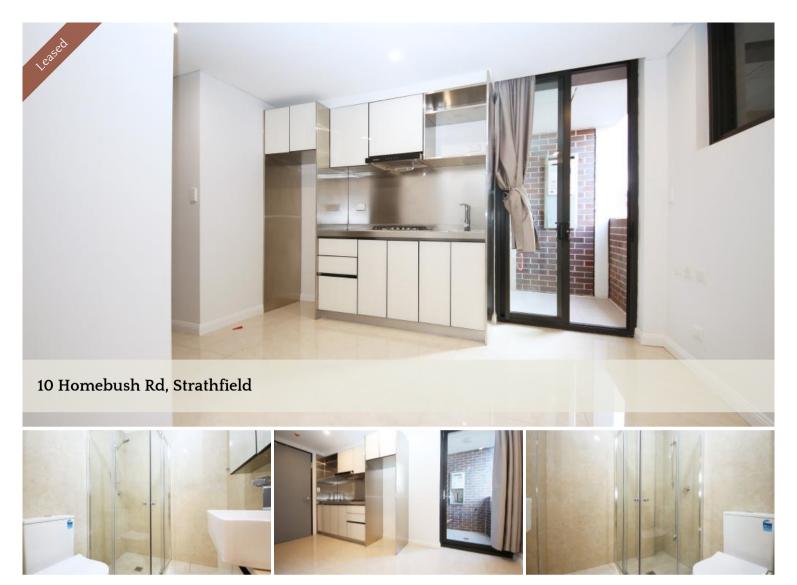

## Studio Next to Train Station

This studio apartment are situated only a short stroll from Homebush, Strathfield train station, bus stop and shops

These premium apartments offer you:

- Open plan living spaces
- Mirrored Built in wardrobe
- Modern kitchenette with stainless steel appliances
- Gas cooking and water bill include
- Internal laundry
- Low maintenance tile Flooring
- Security access
- Brand new Air-conditioning
- Easy walk to schools, shops, local buses and train station