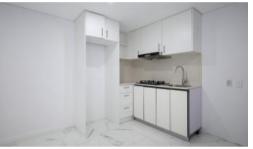

## Studio In Epping

This studio apartment offer you:

- Open plan living spaces
- Mirrored Built in wardrobe
- Modern kitchenette with stainless steel appliances
- Gas cooking
- Internal laundry
- Low maintenance tile Flooring
- Security access
- Brand new Air-conditioning
- Easy walk to schools, shops, local buses and train station