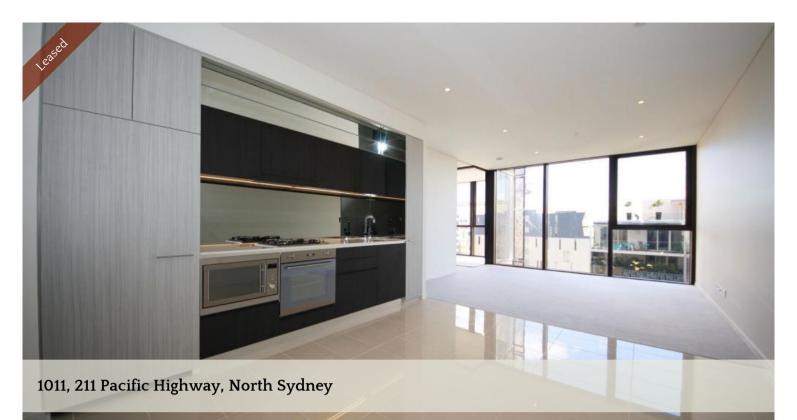

## Luxury Crown Apartment

Located on 10th Floor Crown 'Skye' Apartment is set in the heart of North Sydney with easy access to the CBD and a short stroll to some of Sydney's best cafes, restaurants and bars.

- Open plan living and dining
- Reverse cycle ducted air conditioning

- Gourmet kitchen with high quality European stainless steel appliances, gas cook top,

- Caesar stone bench tops and polyurethane cabinetry
- Internal laundry, storage cage and NBN wiring
- Rooftop gardens and infinity pool with panoramic harbour views
- Gym, BBQ area and multi-function room
- Short walk to North Sydney Train Station