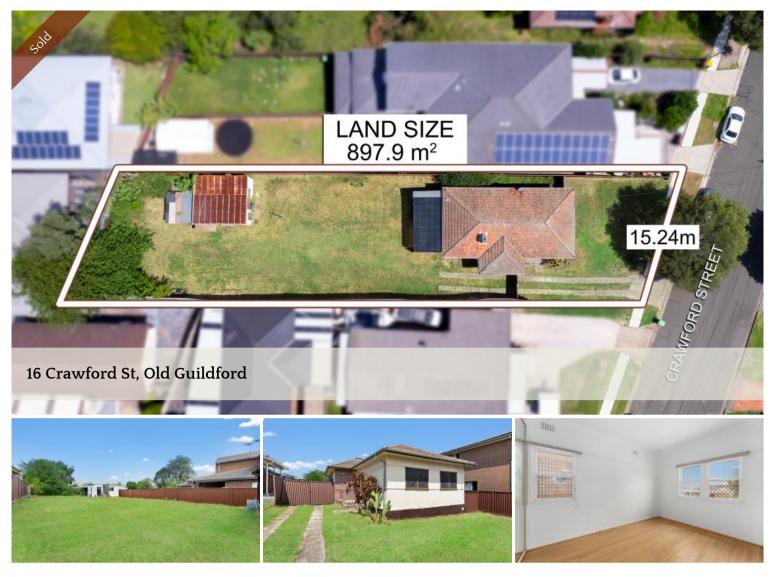

Key Features: + 897.9 sqm block with a 15.24m frontage

- explore development possibilities + 4 well-sized bedrooms
- ready for a modern refresh + Kitchen with separate dining
- upgrade and make it your own + Multipurpose garage
- potential for a granny flat or teenage retreat + Carports
- front and rear carports for added convenience + Second toilet
- extra outdoor toilet for practicality + Peaceful, high-side position
- sought-after, family-friendly neighbourhood + Unmatched convenience
- close to schools, parks, public transport, access With endless possibilities, a property like this rarely comes to the market.