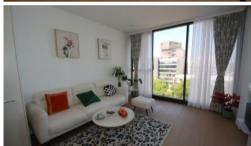

- Larger bedroom with built in wardrobes
- Sleek designer kitchen with high end appliances including dishwasher
- Well appointed main bathroom with separate internal laundry
- Spacious light filled living areas
- Study perfect for the home office
- Sunny balcony perfect for entertaining
- air conditioning
- Only mins walk to shops, parks, cafes and restaurants, train station