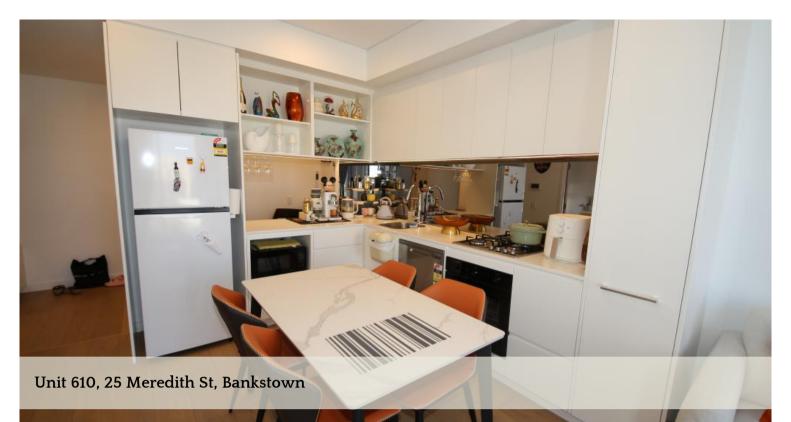

Fully furnished and home appliances ready for move in easily.

Fully furnished and home appliances ready for move in easily.

One bedroom + study room, one bathroom, one parking.

Owner prefer 12months lease period.

- Larger bedroom with built in wardrobes
- Sleek designer kitchen with high end appliances including dishwasher
- Well appointed main bathroom with separate internal laundry
- Spacious light filled living areas
- Study perfect for the home office
- Sunny balcony perfect for entertaining
- air conditioning
- Only mins walk to shops, parks, cafes and restaurants, train station

Price \$630 fully furnished

**Property Type** Rental **Property ID** 1934