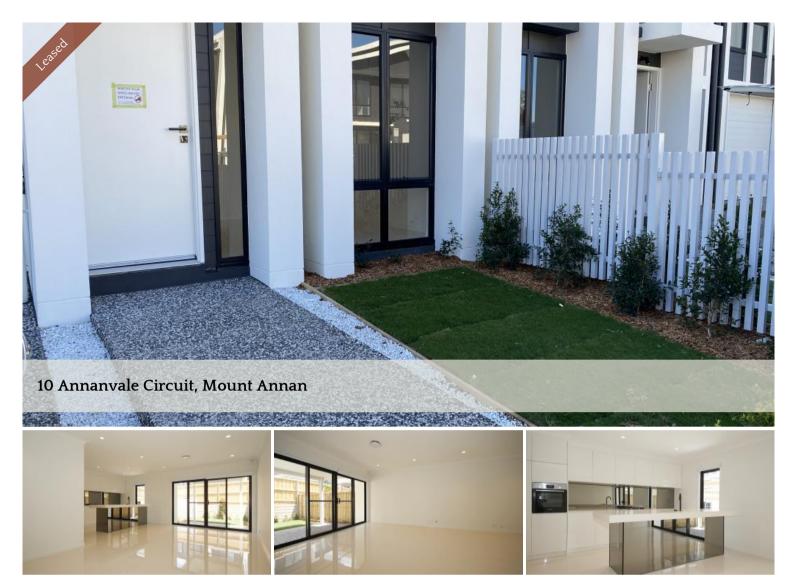

## Near New 3 Bedroom Family Home

Near New terrace home at the newly developed Montaine Residences featuring beautiful landscaping and expansive green spaces. It features open plan living and dining spaces, premium kitchen complete with high-gloss cabinetry and quality appliances, two bathrooms, and guest powder room. Ducted air conditioning is provided to the living area and all bedrooms. The homes have been carefully designed to maximise the natural light and breezes with large windows and glass sliding doors integrating the indoor and outdoor living areas.

- Ducted air-conditioning to living area and all bedrooms
- Reconstituted stone kitchen benchtops and mirror splashback
- Stainless steel appliances including integrated dishwasher, oven, and natural gas cooktop
- Large format porcelain tiles and premium carpet
- LED Downlights throughout
- Reconstituted stone vanities in ensuite, powder room, and bathroom
- Premium fittings and fixtures