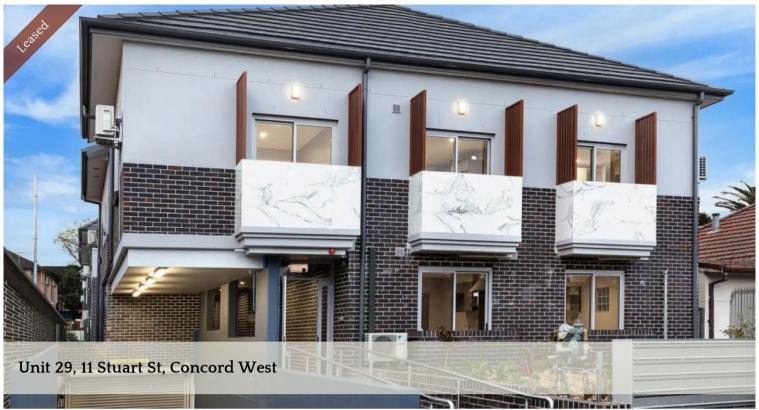

## Studios in concord west (including water bills)

Close to Rhodes, Concord, Concord West & North Strathfield shopping precincts, schools, parklands and a myriad of transportation options.

- Nearly new spacious studios
- Garaged parking is included
- Water bills included
- Large open plan, air-conditioning, on site CCTV security
- Gas kitchen with storage
- Built in wardrobe
- 5 minutes walk to Concord West train station, shops & local amenities
- Easy access to Concord Road major shopping & restaurants
- Pets are allowed