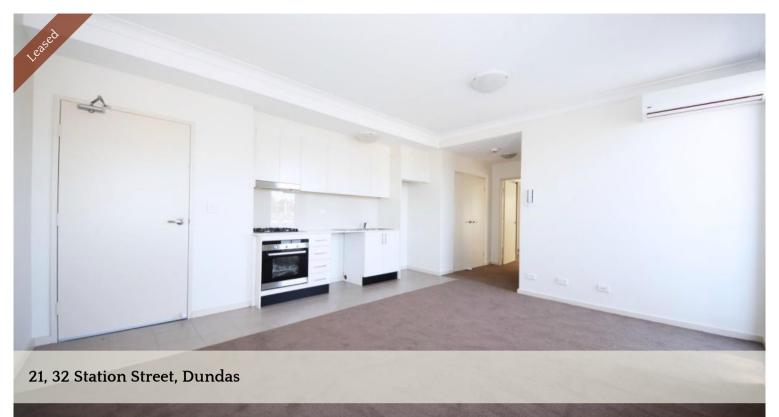

## Spacious Top Floor 1 Bedroom Apartment

Modern apartment conveniently located with short walk to train station, shops, cafes, and local parks. 15 minutes drive to Parramatta CBD and Eastwood. It offers a generous well-appointed floor plan in a super convenient location.

- Top floor with big balconies and good view
- Huge bedroom with built-in wardrobe
- Open plan living and dining
- Gourmet kitchen with high quality stainless steel appliances, gas cook top & Caesar stone bench tops
- Internal laundry
- Security intercom system and secure building access
- Registered car space in secure basement parking
- Close proximity to Dundas station, shops, cafes, and local parks