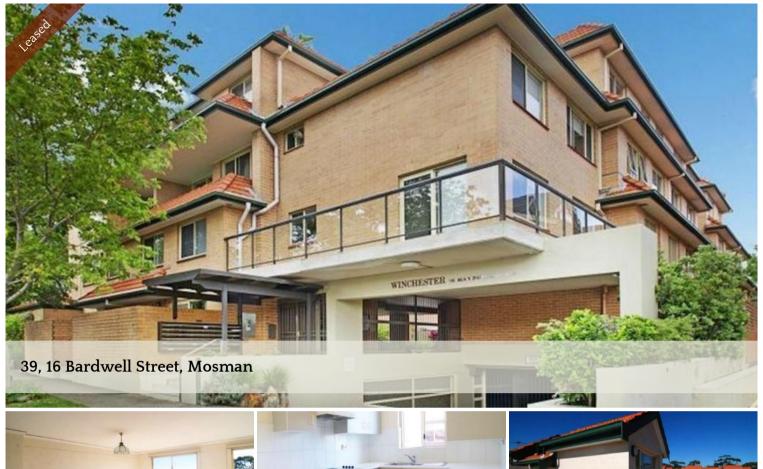

## Convenient three level penthouse-style apartment

Stylish modern lifestyle of ultimate convenience this three level penthouse-style apartment presents fresh contemporary interiors and a selection of expansive outdoor areas. Only steps to city buses, Mosman Village and a walk to local beaches.

- Open plan living and dining flows from the kitchen to outdoors
- Large paved entertaining deck is bathed in northern sunlight
- Wraparound rooftop sun-terrace enjoys vast district views
- Good sized double bedrooms with built-in wardrobes
- Well maintained security block plus a single secure parking space
- Moments to Bridgepoint Shopping, local schools, parks, beaches.