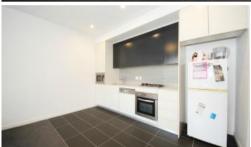

## Immaculate High Level One bedroom apartment

3 years old 1 Bedroom plus Study 6th Level Apartment quietly located in the centre of Wentworth Point.

- Open plan living and dining area
- Modern kitchen with quality stainless steel appliances
- Oven, Gas Stove, Microwave, Dishwasher, Drier & Air Conditioner
- Large bedroom with built-ins
- Security Building with security intercom
- Bus at the door directly to Olympic Park station, Rhodes Station, Strathfield and Burwood
- Ferries to Sydney CBD and Parramatta
- 14km from Sydney CBD and 8km from Parramatta CBD
- Short drive to large retail and dining precincts including Rhodes, Top Ryde and Parramatta
- On-site state of the art facilities (Pulse Club), including gym, indoor heated swimming pool, tennis court.