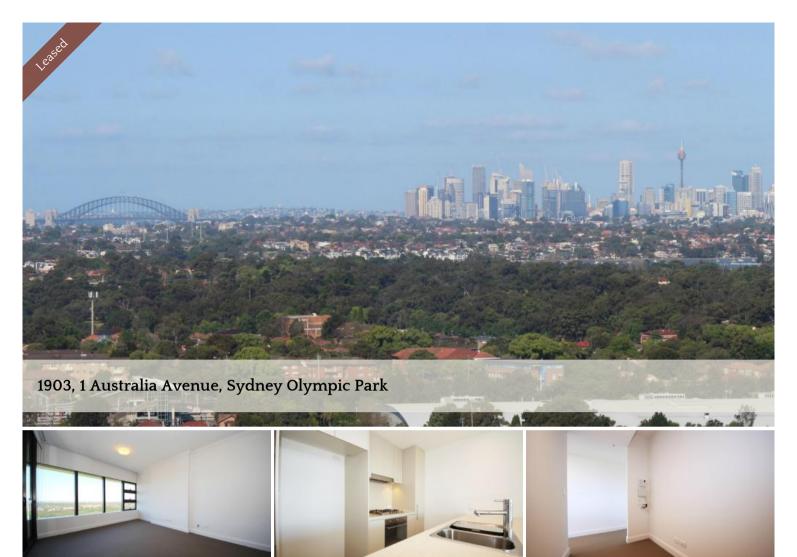

## Near New 1 Bedroom Apartment with Winter Garden

This Near New 1 bedroom apartment is located in the heart of Sydney Olympic Park with panoramic city view.

## Features:

- Open plan living and dining area
- Modern kitchen with stone bench top and high quality stainless steel appliances
- Air Conditioning in every room
- Spacious winter garden
- Modern washer/Dryer
- Security Building with security intercom
- 3 Mins Walk to Olympic Park Station. Bus Stops at door step, DFO, Restaurants, Cafes and Convenience store. Drive few minutes to Rhodes Shopping Centre and IKEA.