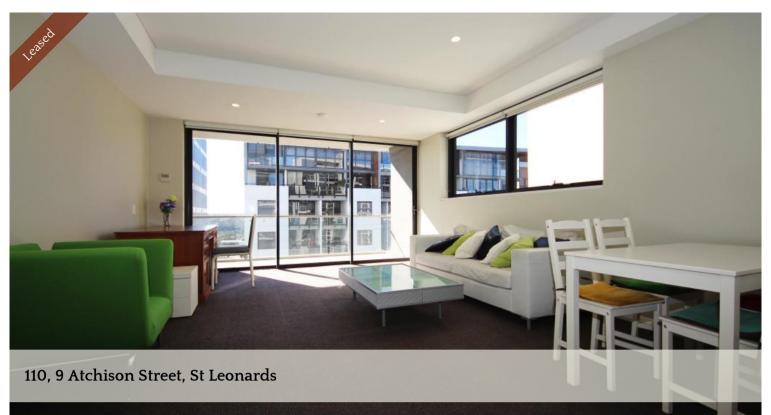

## Modern & Spacious 2 Bedroom Apartment

Located on Level 9, this modern & spacious Partly Furnished apartment is just footsteps from the restaurants and cafes of Willoughby Rd, and only 200m from St Leonards station.

Features include stone kitchen with gas cooktop and European appliances, two bedrooms with built ins, large living with balcony, internal laundry, reverse cycle a/c and security parking.

Contact Kelvin on 0449863838 for inspection or inquiry.