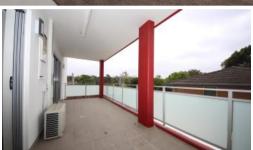

- Open Living and Dining area
- Large bedroom with built-ins
- Stainless steel appliances & gas cooktop
- Large balcony, possible for dinning and activities
- Internal laundry
- Split A/C in living area
- Underground Single Car Space with Separate Lock up Storage