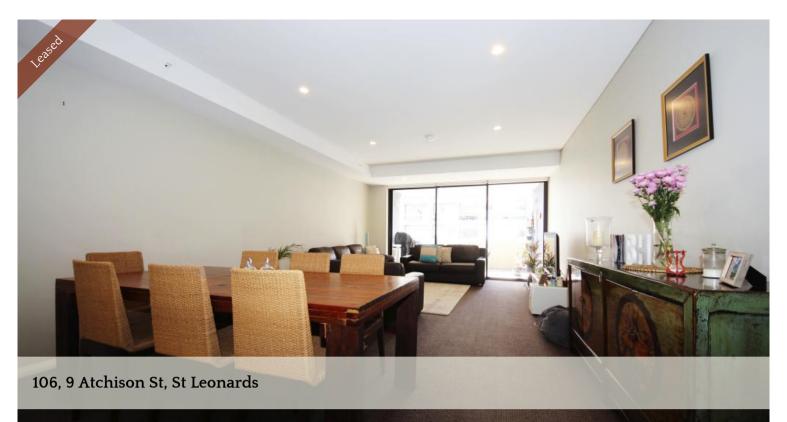

## Modern & Spacious 2 Bedroom Apartment

Located on Level 8, this modern & spacious apartment is just footsteps from the restaurants and cafes of Willoughby Rd, and only 200m from St Leonards station.

Features include stone kitchen with gas cooktop and European appliances, two bedrooms with built ins, large living with balcony, internal laundry, reverse cycle a/c and security parking.