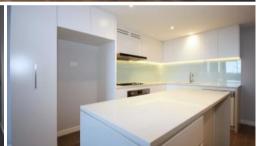

- Open plan living and dining area
- Sunny balcony
- Single secured Carpark
- Modern Kitchen with quality stainless steel appliances
- Air Conditioning
- Large bedroom with built-in
- Security Building with Intercom
- Walk-able distance to Rhodes station and shopping centre