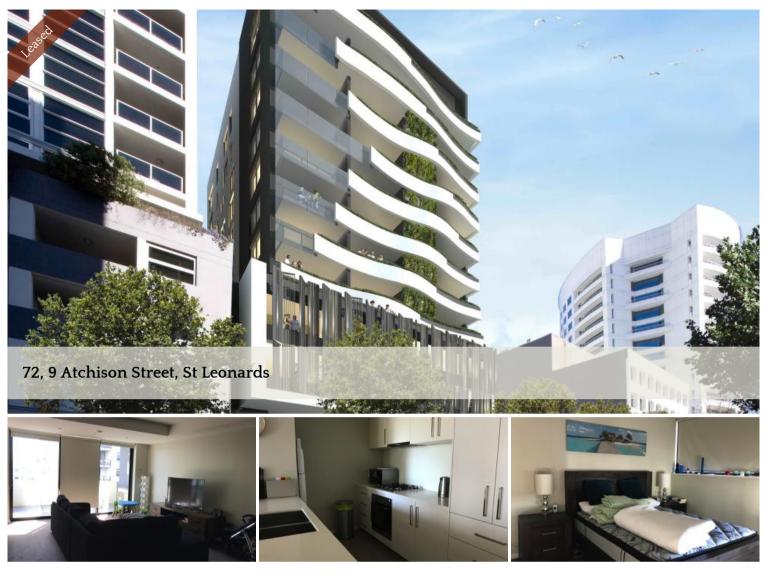

## Convenient Single Bedroom Modern Apartment

This well-presented single bedroom apartment with a study room provides a sturdy comfort with modern features throughout.

Conveniently for local transport as it is located only approximately 5min walk from St Leonards Station and Bus/Rail interchange. Also Crows Nest Village shops are just a few minutes away.

- One secure basement car parking space + lock up storage cage
- Open plan lounge & dining flow to wide sun-drenched balcony
- Air conditioning to keep you cool in summer and warm throughout winter
- Stylish Main bathroom and ensuite with bath
- Internal laundry
- Caesar Stone bench top with quality Miele Gas Cooktop, Oven & Dishwasher