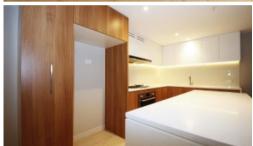

## Brand New Waterview Apartment

- Open plan living and dining area
- Sunny balcony
- Single secured Carpark
- Modern Kitchen with quality stainless steel appliances
- Air Conditioning
- Large bedroom with built-in
- Security Building with Intercom
- Walk-able distance to Rhodes station and shopping centre