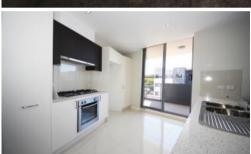

- Open plan living and dining area
- Sunny & Park Facing balcony
- Modern kitchen with wide stone bench top and quality stainless steel appliances
- Internal Laundry
- Oven, Gas Stove, Microwave, Dishwasher, Drier & Air Conditioner
- Large bedrooms with built-ins
- With security intercom and internal security system
- 3 minutes walk to Station, Shoppings & Restaurants
- Short drive to large retail and dining precincts including Rhodes, Top Ryde and Macquarie Centre