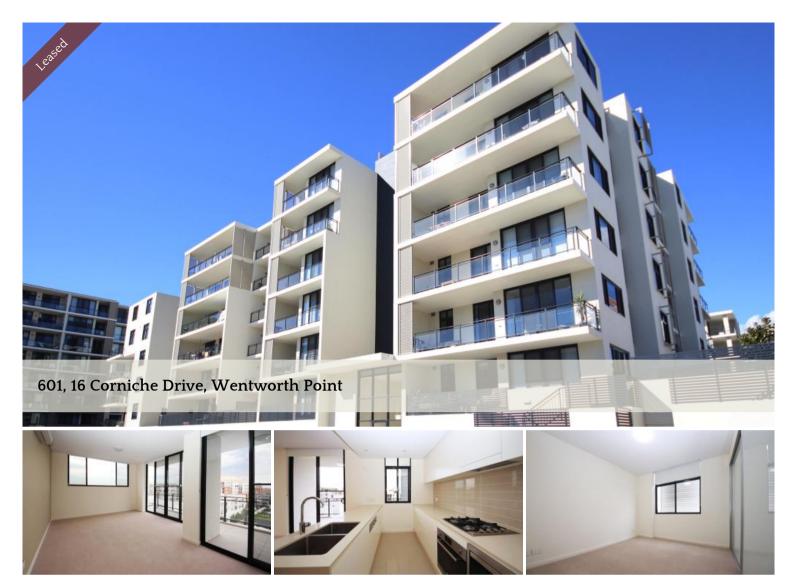

## Modern 2 Bedroom Apartment with 2 Car Spaces

Nice Garden & Pool view. This modern 6th Level 2 Bedroom 2 Car Spaces apartment offers you waterside life style and resort-style facilities to make your life more enjoyable.

- Open plan living and dining area
- Huge sunny balcony
- Modern kitchen with wide stone bench top and quality stainless steel appliances
- 2 Large bedrooms with built-ins
- 2 bathrooms, ensuite to master bedroom with top quality finishes
- Security Building with security intercom
- Bus at the door directly to Olympic Park station, Strathfield and Burwood
- Ferries to Sydney CBD and Parramatta