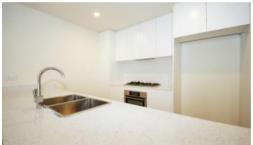

## Features include:

- Three large bedrooms all with built-ins
- Master room with en-suite
- Superb flow-through design with 2 big balconies
- Security building with Video intercom
- Air conditioning
- Open plan kitchen with high quality stone bench tops and European stainless steel appliances with gas cooking
- 2 tandem security car spaces with additional lock up storage area.