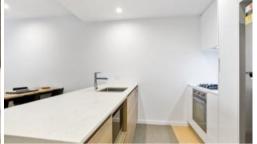

## Contemporary Spacious 2 Bedder

A spacious two bedder apartment which offers an abundance of natural light. This 9 months old apartment offers a high quality finishings including floorboards throughout, reconstit uted stone kitchen bench top & Large bedroom including built-in wardrobe.

- Luscious kitchen, granite benchtops, new appliances - Double bedroom, new built-in ward robe/desk - Spacious lounge room with new Tasmanian oak flooring - Spacious bathroom, Brod ware fittings, frameless shower - Large internal laundry, storage and dryer, community gar den - Ducted air conditioning throughout - Secure car space and storage cage