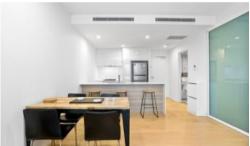

- Luscious kitchen, granite benchtops, new appliances - Double bedroom, new built-in ward robe/desk - Spacious lounge room with new Tasmanian oak flooring - Spacious bathroom, Brod ware fittings, frameless shower - Large internal laundry, storage and dryer, community gar den - Ducted air conditioning throughout - Secure car space and storage cage