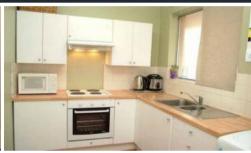

## Modern and bright top floor home unit

Features include:

- 1 large bedroom leading out to a private balcony
- A modern bathroom
- Combined lounge/dining
- Renovated kitchen with laundry facilities.
- Timber flooring throughout
- Covered carspace
- Located only a few minutes walk to Eastwood rail, shopping village, sought after schools and many great restaurants.