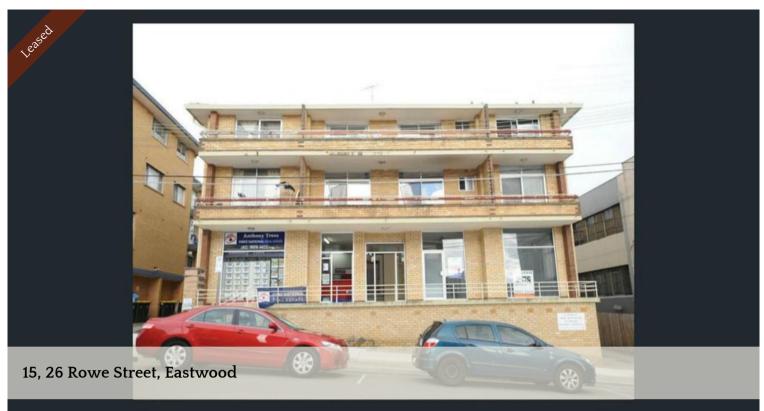

## Modern and bright top floor home unit

Features include:

- 1 large bedroom leading out to a private balcony
- A modern bathroom
- Combined lounge/dining
- Renovated kitchen with laundry facilities.
- Timber flooring throughout
- Covered carspace
- Located only a few minutes walk to Eastwood rail, shopping village, sought after schools and many great restaurants.