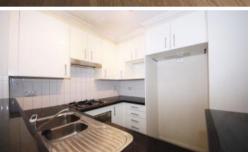

- Spacious 3 bedroom apartment with Built-in Wardrobes
- High level and garden facing allows natural sunlight
- Ducted Air-conditioning
- Stone top Kitchen with Gas Cooking
- Intercom system
- Separate Laundry & Open Kitchen
- On-site Manger & Security Access
- Pool, Spa, Sauna, Gym & BBQ
- Secured Lift Access
- Minutes walk to Train Station/Bus Stop/Taxi Stand