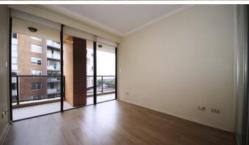

- Spacious 3 bedroom apartment with Built-in Wardrobes
- High level and garden facing allows natural sunlight
- Ducted Air-conditioning
- Stone top Kitchen with Gas Cooking
- Intercom system
- Separate Laundry & Open Kitchen
- On-site Manger & Security Access
- Pool, Spa, Sauna, Gym & BBQ
- Secured Lift Access
- Minutes walk to Train Station/Bus Stop/Taxi Stand