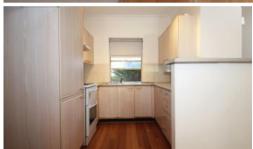

- Timber Flooring throughout and Nearly-new Blinds
- Three good-sized bedrooms, two with built-in wardrobes
- Air Con in Master bedroom and lounge room
- Light-filled lounge and dining area
- Private courtyard with clothes line and easy maintenance
- Zoned for Epping West Public, Epping Boys and Cheltenham Girls
- Bus stop nearby to Epping Station and Parramatta
- Lock-up garage with easy rear access to the backdoor plus front car space
- Internal laundry