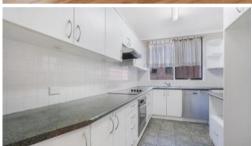

#### Features inloude:

- Spacious open plan lounge and dining area
- Spacious kitchen
- King size main bedroom with large walk-in wardrobe and en-suite
- Main bathroom with separate bath and shower
- North facing 2nd and 3rd bedrooms with abundance of sunlight
- Internal laundry
- Tiled private balcony
- Single automatic lock-up garage with internal access to building
- In-ground swimming pool in the complex, Catchment of Cheltenham Girls High School