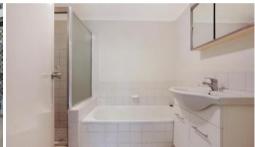

#### Features inloude:

- Spacious open plan lounge and dining area
- Spacious kitchen
- King size main bedroom with large walk-in wardrobe and en-suite
- Main bathroom with separate bath and shower
- North facing 2nd and 3rd bedrooms with abundance of sunlight
- Internal laundry
- Tiled private balcony
- Single automatic lock-up garage with internal access to building
- In-ground swimming pool in the complex, Catchment of Cheltenham Girls High School