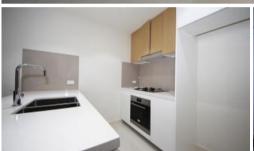

- Open living and dining
- Good size bedrooms with built-in wardrobe
- High Quality Kitchen with high quality stainless steel appliances, gas cook top & Caesar stone bench tops
- Internal laundry
- Security intercom system and secure building access
- Registered car space in secured basement parking and storage cage