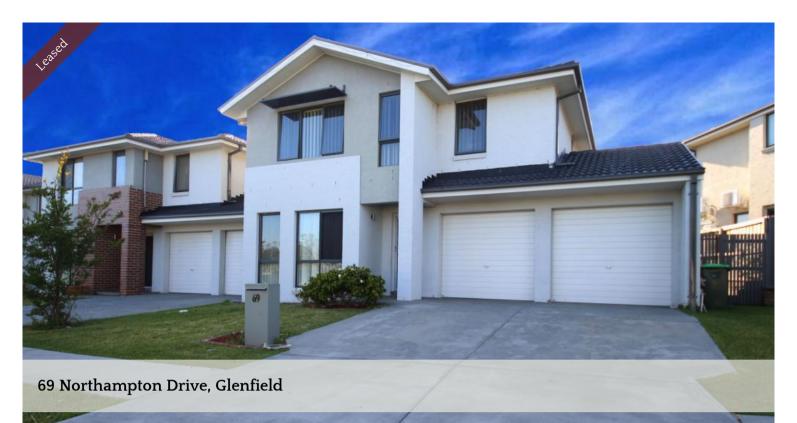

## Spacious 3 Beds Family home with Double Garage...

- Bright and Specious 2 living area.
- Large 3 over-size bedrooms, all with build-in wardrobes and Ducted Air Cons.
- Open Plan Kitchen with stainless appliances
- Double locked up Garage. Provide lots of storage or Entertainment space.
- Huge Sunny backyard.
- Free access to community pool, tennis court and BBQ Pavilion.