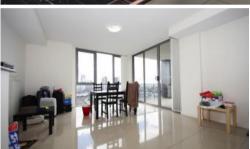

- Large sunlit lounge room and bedrooms
- Open plan Gourmet kitchens with brand new stainless steel gas cook top, dishwasher, and range hood
- Ducted air conditioning throughout
- Secured lift access
- Secure undercover parking with remote access and intercom
- Minutes Drive to M4, Westmead hospital.