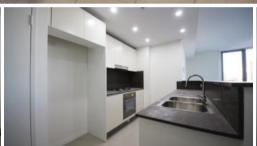

- Large sunlit lounge room and bedrooms
- Open plan Gourmet kitchens with brand new stainless steel gas cook top, dishwasher, and range hood
- Ducted air conditioning throughout
- Secured lift access
- Secure undercover parking with remote access and intercom
- Minutes Drive to M4, Westmead hospital.