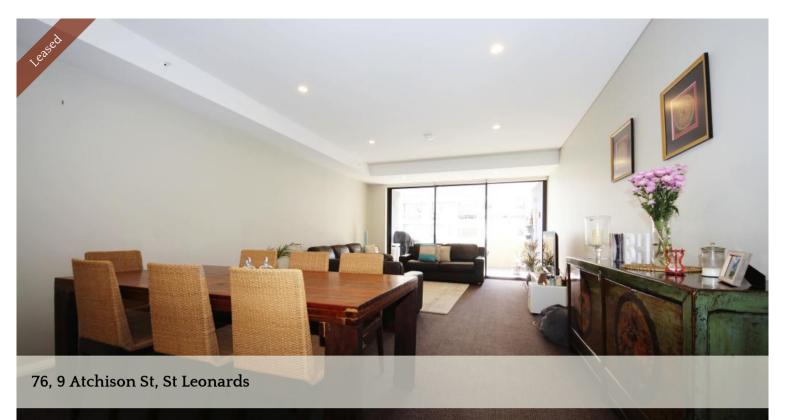

## Modern & Spacious 2 Bedroom Apartment

Located on Level 5, this modern & spacious apartment is just footsteps from the restaurants and cafes of Willoughby Rd, and only 200m from St Leonards station.

Features include stone kitchen with gas cooktop and European appliances, two bedrooms with built ins, large living with balcony, internal laundry, reverse cycle a/c and security parking.