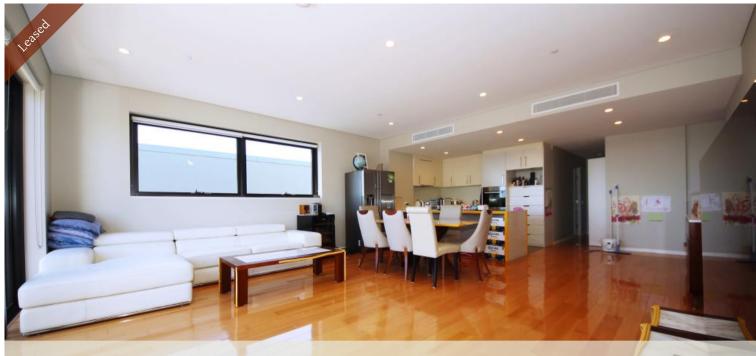

## Modern & Spacious 3 Bedroom Apartment

Located on the highest level (Level 12). This modern & spacious apartment is just footsteps from the restaurants and cafes of Willoughby Rd, and only 200m from St Leonards station.

Features include stone kitchen with gas cooktop and European appliances, three bedrooms with built ins, large living with balcony, internal laundry, reverse cycle a/c and security parking plus limited city and water views