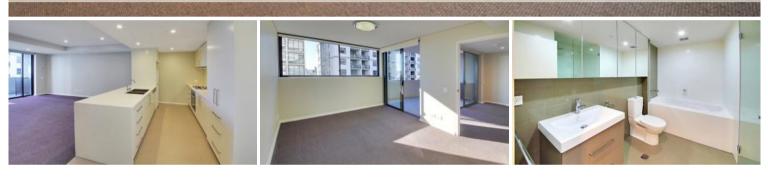

Features include stone kitchen with gas cooktop and European appliances, one bedroom apartment has a huge study, large living with balcony, internal laundry, reverse cycle a/c and security parking plus limited city and water views