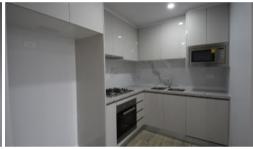

- Open plan living and dining area
- Easy access to Balcony
- Modern kitchen with wide stone bench top and quality stainless steel appliances
- Air Conditioner for all seasons long
- Internal Laundry
- Large bedroom with built-ins
- With security intercom and internal security system