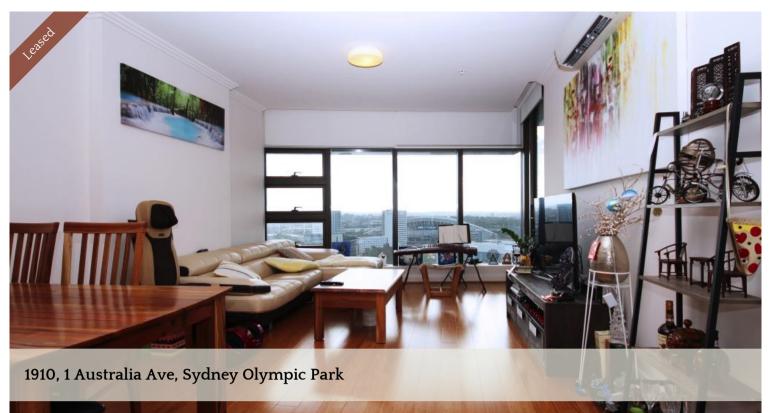

## Near New Modern 2 Bedroom Apartment

This Modern 2 bedroom apartment is located in the heart of Sydney Olympic Park with panoramic city view.

## Features:

- Floorboard throughout
- Open plan living and dining area
- Modern kitchen with stone bench top and high quality stainless steel appliances
- Air Conditioning
- Security Building with security intercom
- 3 Minutes Walk to Olympic Park Station. Bus Stops at door step, DFO, Restaurants, Cafes and Convenience store. Drive few minutes to Rhodes Shopping Centre and IKEA.