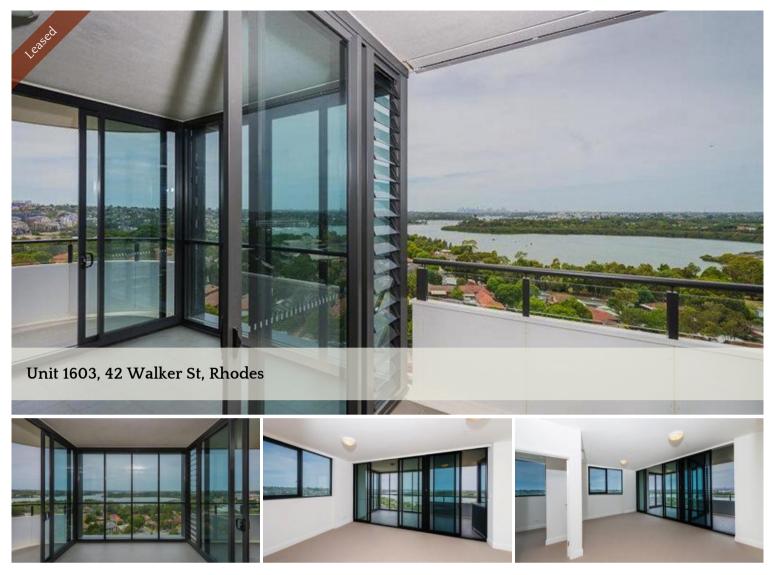

## 270 DEGREES WATERVIEWS AND CITYVIEW

Located in the award winning VQ Skyline building at Rhodes. With just 5 minutes walking distance to the train station, bus stop, Rhodes shopping centre & river side parks. This amazing penthouse style apartment will surely impress, it comes with open plan living & dining areas, complete with gourmet kitchen & fitted with Marble Stone Bench tops.

Highlights Include:

- + Level 16, North, East facing the best City & Harbour views.
- + Winter garden that can be converted into a bedroom if required \*.
- + Huge open plan kitchen, living & dining area.
- + Huge outdoor balcony perfect for entertaining.
- + Floor to ceiling glass.
- + Split system air conditioning in every room
- + Gourmet kitchen with lots of bench space & pantry storage
- + Stone bench tops.
- + Rhodes train station is right at your door step
- + Secure DOUBLE parking plus Storage cage.