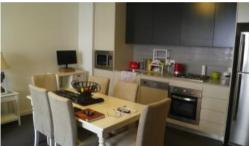

- Single Comfy Bedroom with Build-In
- Combined Living/Dining Area with Spacious Outdoor Balcony
- Modern Kitchen with Stainless Steel Oven, Gas cook top, Microwave and Dishwasher
- Air Conditioned suitable for all Weather
- Secure Parking with Storage
- Security Intercom