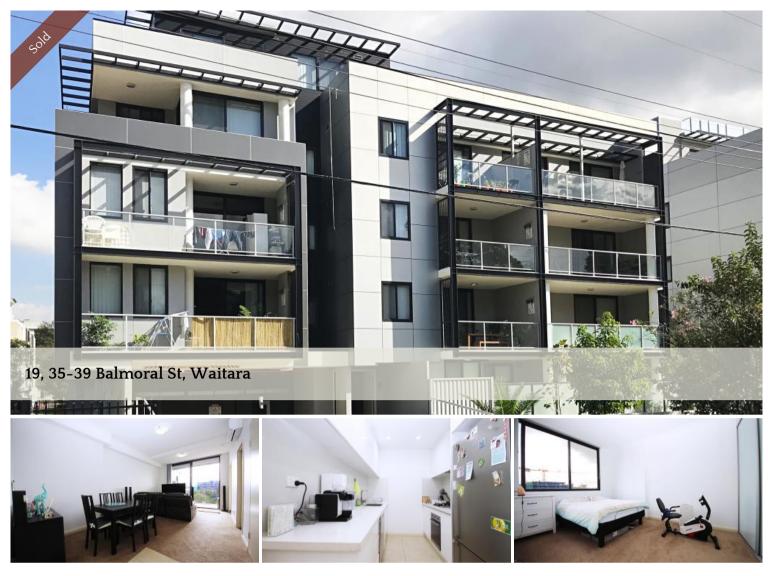

## Near New and Convenient One Bedroom Apartment

This near new one bedroom apartment is situated in the ever popular suburb of Waitara. The apartment is conveniently located just a short walk to Waitara Station, local shops, gym, parks and also within walking distance to Westfield Hornsby.

- High quality finished of interior and exterior
- Over-sized bedroom with mirrored built-in wardrobe
- Stainless steel kitchen appliances with stone bench top
- Air conditioning in both lounge and bedroom
- Private balcony
- Internal laundry
- Security parking
- Currently rented for \$460 per week
- Strata levy: approx. \$542pq Council Rate : \$347pq Water Fee : \$194pq